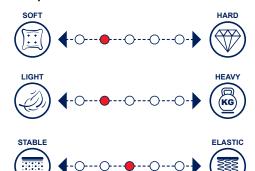

Advantages: • Very puffy, lightweight and soft polyester batting

Good thermal insulation

Breathable

• Easy to work with

Wash up to 30°C

#### Properties::